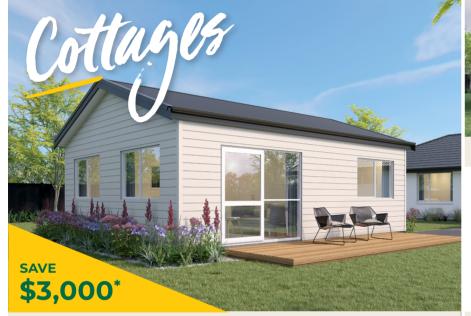

## GREAT SAVINGS ACROSS OUR RANGE OF FULLY CONSTRUCTED GARAGES, COTTAGES, SLEEPOUTS AND CARPORTS\*

\*Terms & conditions apply, visit idealbuildings.co.nz

Hunua, one bedroom, 7.8m long x 6m wide

Clevedon, two bedrooms, 9m long x 6.6m wide