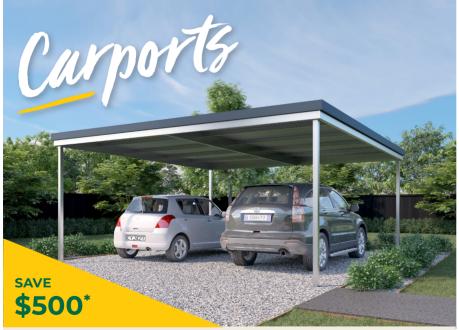

5.9m long x 5.9m wide x 2.4m high, double carport

5.9m long x 2.9m wide x 2.4m high, single carport

5.9m long x 8.9m wide x 2.4m high, triple carport

8. Ideal Buildings reserves the right to withdraw this offer at any time without notice. 9. All advertised product images are illustrative only. Actual product may vary. 10. All prices and savings include GST. 11. Savings are based off the applicable list price for the relevant building as offered by the relevant participating Ideal Buildings distributor. 12. Ideal Buildings endeavours to ensure that the information contained in its advertising, including images, prices, savings, and descriptions, is correct, but does not accept any liability for errors, omissions, or differences between the products shown and finished products. 13. © Copyright Spanbild New Zealand Limited, 2024.